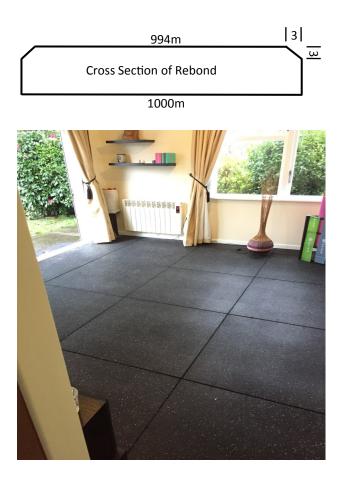

The rubber tiles can be customised and manufactured to suit onsite requirements.

UV resistant means the tiles are suitable for indoor and outdoor use.

RB1524 is our standard gym tile at 1000 x 1000 x 15mm. This tile can also be used for domestic, retail and office situations.

RB2024 is our impact tile which is 1000 x 1000 x 20mm which is ideal for aerobics flooring with great impact and sound absorbent qualities.

RB2524 tiles are suitable for weight lifting flooring at 1000 x 1000 x 25mm thick.

3 Year guarantee against faulty materials or workmanship

Multi Purpose Tiles for golf club houses, walkways, ramps, steps, gym flooring and weight rooms, aerobics floors and changing rooms.

| Dimensions | 1000mm x 1000mm                             |
|------------|---------------------------------------------|
| Thickness  | 15mm, 20mm or 25mm                          |
| Weight     | 15kg, 20kg or 25kg                          |
| Tolerance  | Nominal 2-3mm                               |
| Colour     | Black or black with colour<br>fleck options |
|            |                                             |