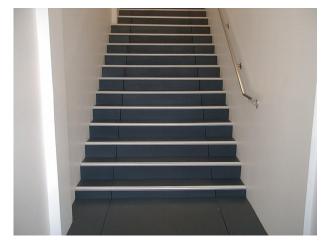

#### STAIRS & ENTRANCEWAYS Safety matting to suit most entranceways and stairwells to provide noise and impact resistance.