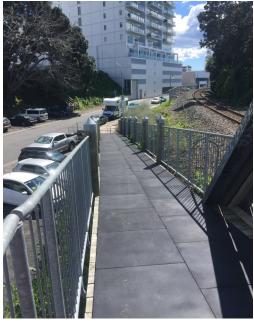

#### WALKWAYS

Non-slip in wet and dry conditions. Made in New Zealand to handle New Zealand conditions.