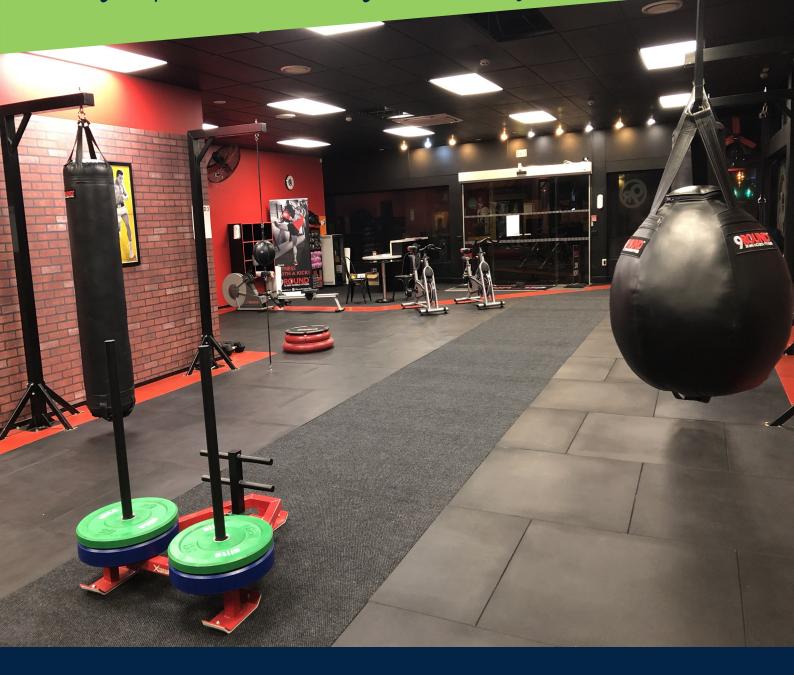

#### New Zealand Made and Owned since 1951

Made from 100% recycled tyres Burgess Rebond Gym Tiles are an effective choice for modern gyms.

They are highly durable, impact resistant and suitable for all areas including weights, crossfit and general fitness gyms.

### **Rebond Gym Tiles**

We use 100% recycled rubber that is powderised, moulded and compressed to form high quality New Zealand made rubber gym tiles. The tile surface is smooth, colourfast and factory finished in natural matt black or with a colour fleck introduced. A larger fibre backing improves the comfort of the tile, while absorbing impact and reducing the transfer of sound and vibration.

Highly Durable

Flexible & Impact resistant for under foot comfort

Noise and vibration deadening

Ideal for Crossfit areas

Tough enough to perform in weights gyms

Easy to clean and maintain

Environmentally friendly - made from 100% Recycled tyres