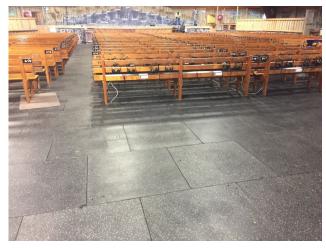

#### AUDITORIUMS

Ideal for large indoor areas where acoustics are important and high foot traffic volumes create a need for flooring that can handle it.