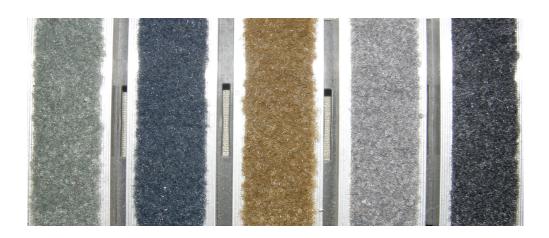

## Carpet Insert Options 20mm\*

6601 Ash Black 6602 Steel Grey 6603 Golden Brown

6604 Arctic Blue 6605 Sea Green