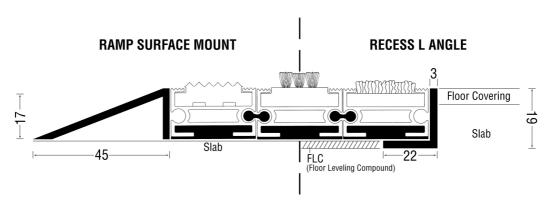

### COMBILUX FRAME INSTALLATION METHODS

NB: When specifying Combi-Lux matting to enhance appearance, calculate the front to back dimensions to the nearest full bar in increments of 35 mm, allowing 4mm either side for the frame.

<sup>\*</sup> Profile height, including insert, excluding frame.