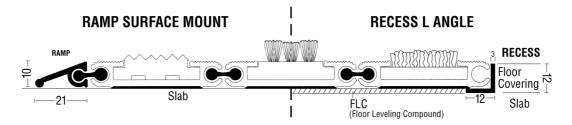

### COMBI SLIMLINE FRAME INSTALLATION METHODS

NB: When specifying Combi-Slimline matting to enhance appearance, calculate the front to back dimensions to the nearest full bar in increments of 45mm, allowing 4mm either side for the frame.

Ramp Frame

**Recess Frame**