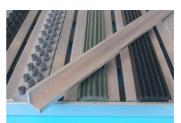

-----------------------|--|
| Dimension Left to Right (In mm)           |  |
| Front to Back (In mm)                     |  |
| Frame Type Required (Choose either L      |  |
| angle recess or surface mount ramp frame) |  |
| Size of the above is -                    |  |
| (Choose and specify either overall or mat |  |
| only size)                                |  |

#### Carpet Insert Options 12mm\*

6601 Ash Black 6602 Steel Grey 6603 Golden Brown 6604 Arctic Blue 6605 Sea Green

\* Profile height, including insert, excluding frame.

### COMBI SLIMLINE FRAME INSTALLATION METHODS



NB: When specifying Combi-Slimline matting to enhance appearance, calculate the front to back dimensions to the nearest full bar in increments of 45mm, allowing 4mm either side for the frame.



Ramp Frame



**Recess Frame**