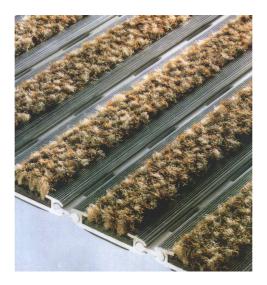

# **COMBI SLIMLINE CARPET INSERT – Commercial Entrance Matting**

| Specifications & Features                                                              |               |                                   |                   |  |
|----------------------------------------------------------------------------------------|---------------|-----------------------------------|-------------------|--|
| Recycled aluminium<br>and infill strip construction                                    |               | Aluminium sections rubber jointed |                   |  |
| European Design                                                                        |               | Removable for Easy Clean          |                   |  |
| Durable                                                                                | Rubber Backed |                                   | Silent to Walk on |  |
| Carpet insert surface finish removes dirt and dust from asphalt and concrete entryways |               |                                   |                   |  |
| Designed for surface mounting where no well has been provided                          |               |                                   |                   |  |
| Designed for heavy foot traffic and can be installed flat or on a slope ramp           |               |                                   |                   |  |
| Supplied with aluminium L angle recess or surface mounted ramp frames                  |               |                                   |                   |  |
| Proudly NZ made by Burgess Matting & Surfacing (established 1951)                      |               |                                   |                   |  |

#### Carpet Insert Options 12mm\*

6601 Ash Black 6602 Steel Grey 6603 Golden Brown 6604 Arctic Blue 6605 Sea Green

\* Profile height, including insert, excluding frame.