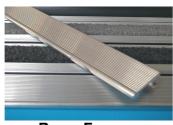

-------------------------------------|--|
| Dimension Left to Right (In mm)           |  |
| Front to Back (In mm)                     |  |
| Frame Type Required (Choose either L      |  |
| angle recess or surface mount ramp frame) |  |
| Size of the above is -                    |  |
| (Choose and specify either overall or mat |  |
| only size)                                |  |

#### Carpet Insert Options 12mm\*

6601 Ash Black 6602 Steel Grey 6603 Golden Brown 6604 Arctic Blue 6605 Sea Green

\* Profile height, including insert, excluding frame.

### COMBI SLIMLINE FRAME INSTALLATION METHODS



NB: When specifying Combi-Slimline matting to enhance appearance, calculate the front to back dimensions to the nearest full bar in increments of 45mm, allowing 4mm either side for the frame.



Ramp Frame



**Recess Frame**