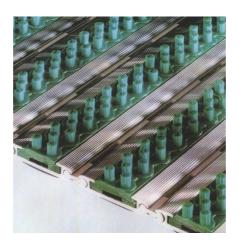

# **COMBI SLIMLINE NYLON BRISTLE INSERT - Commercial Entrance Matting**

| Specifications & Features                                                    |               |                                   |                   |  |  |
|------------------------------------------------------------------------------|---------------|-----------------------------------|-------------------|--|--|
| Recycled aluminium & infill strip construction                               |               | Aluminium sections rubber jointed |                   |  |  |
| European Design                                                              |               | 6 Colour Options                  |                   |  |  |
| Heavy Duty cleaning of grass, mud & leaves                                   |               | Removable for Easy Clean          |                   |  |  |
| Durable                                                                      | Rubber Backed |                                   | Silent to Walk on |  |  |
| Designed for surface mounting where no well has been provided                |               |                                   |                   |  |  |
| Designed for heavy foot traffic and can be installed flat or on a slope ramp |               |                                   |                   |  |  |
| Supplied with aluminium L angle recess or surface mounted ramp frames        |               |                                   |                   |  |  |
| Proudly NZ made by Burgess Matting & Surfacing (established 1951)            |               |                                   |                   |  |  |

#### Bristle Insert Options 15mm\*

3301 Black 3302 Grey 3303 Brown 3304 Blue 3305 Red 3306 Green

\* Profile height, including insert, excluding frame.