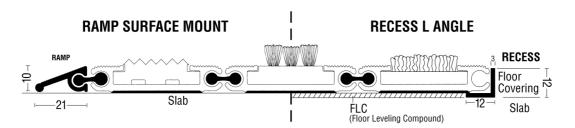

### COMBI SLIMLINE FRAME INSTALLATION METHODS

NB: When specifying Combi-Slimline matting to enhance appearance, calculate the front to back dimensions to the nearest full bar in increments of 45mm, allowing 4mm either side for the frame.

Recess Frame